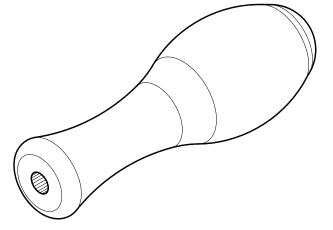

GT-BOWSAW TOE

| PLEASE VIEW OUR WEBSITE FOR    |
|--------------------------------|
| SAFETY INFORMATION AND GENERAL |
| CONSTRUCTION NOTES:            |
| WWW.TOOLSFORWORKINGWOOD.COM    |
|                                |

112 26TH STREET BROOKLYN, NY 11232

UNLESS OTHERWISE SPECIFIED DIMENSIONS ARE IN INCHES

GT-BOWSAW TOGGLE, HANDLE, & TOE

Copyright © 2016 toolsforworkingwood.com.
All rights reserved. Authorized for personal use only.
Any other reproduction is strictly prohibited.
Always wear eye protection when using tools.