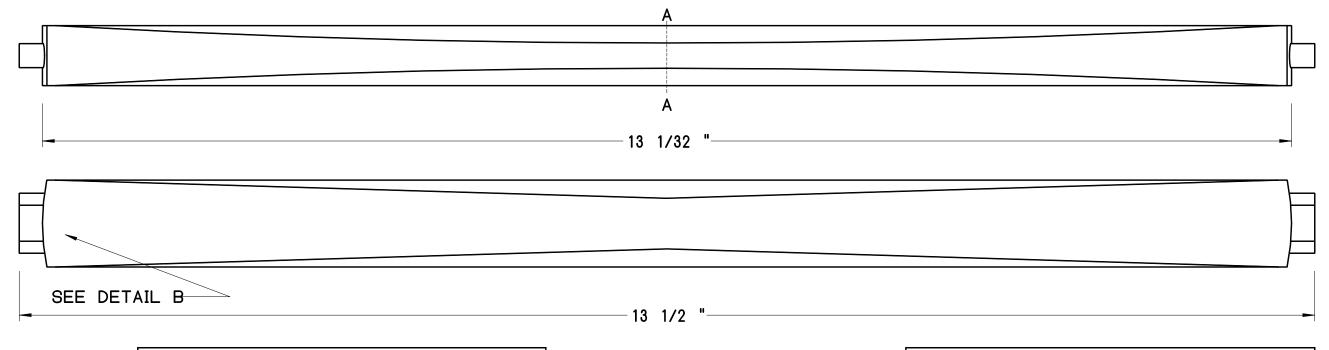

| PLEASE VIEW OUR WEBSITE FOR<br>SAFETY INFORMATION AND GENERAL<br>CONSTRUCTION NOTES:<br>WWW.TOOLSFORWORKINGWOOD.COM                             | ₩0          | OLS<br>RKI | FO<br>V <b>G</b> | WOOD    | <b>Q</b> |       | 2 26TH<br>KLYN, N |     |     |
|-------------------------------------------------------------------------------------------------------------------------------------------------|-------------|------------|------------------|---------|----------|-------|-------------------|-----|-----|
| UNLESS OTHERWISE SPECIFIED DIMENSIONS ARE IN INCHES                                                                                             | TITLE<br>GR | AMER       | CY               | TOOLS   | BOWS     | AW S  | TRET              | СН  | IER |
| Copyright © 2016 toolsforworkingwood.com. All rights reserved. Authorized for personal use only. Any other reproduction is strictly prohibited. | DATE        | 3/9/2      |                  | DRAWN:  | TIMO     | THY ( | CORE              | 3ET | т   |
| Always wear eye protection when using tools.                                                                                                    | SCALE       | 1:1        | MATE             | HIC HIC | KORY     | SHEET | 3 C               | F   | 4   |