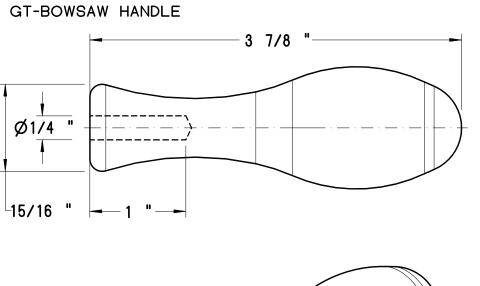

112 26TH STREET BROOKLYN, NY 11232

UNLESS OTHERWISE SPECIFIED DIMENSIONS ARE IN INCHES

GT-BOWSAW TOGGLE, HANDLE, & TOE

Copyright © 2016 toolsforworkingwood.com.
All rights reserved. Authorized for personal use only.
Any other reproduction is strictly prohibited.
Always wear eye protection when using tools.

3/9/2016

1:1

SCALE

DRAWN: TIMOTHY CORBETT

MATERIAL HICKORY

SHEET 4 OF 4