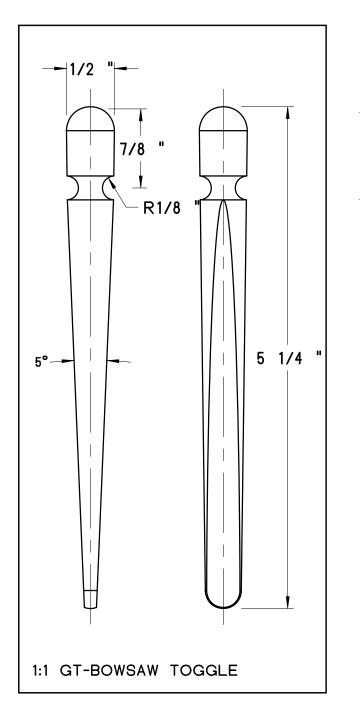

112 26TH STREET BROOKLYN, NY 11232

UNLESS OTHERWISE SPECIFIED DIMENSIONS ARE IN INCHES

GT-BOWSAW TOGGLE, HANDLE, & TOE

Copyright © 2016 toolsforworkingwood.com.
All rights reserved. Authorized for personal use only.
Any other reproduction is strictly prohibited.
Always wear eye protection when using tools.

3/9/2016

1:1

SCALE

DRAWN: TIMOTHY CORBETT

MATERIAL HICKORY

SHEET 4 OF 4