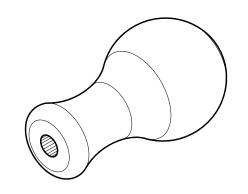

112 26TH STREET BROOKLYN, NY 11232

UNLESS OTHERWISE SPECIFIED DIMENSIONS ARE IN INCHES

GT-BOWSAW TOGGLE, HANDLE, & TOE

Copyright © 2016 toolsforworkingwood.com.
All rights reserved. Authorized for personal use only.
Any other reproduction is strictly prohibited.
Always wear eye protection when using tools.

3/9/2016

1:1

SCALE

DRAWN: TIMOTHY CORBETT

MATERIAL HICKORY

SHEET 4 OF 4