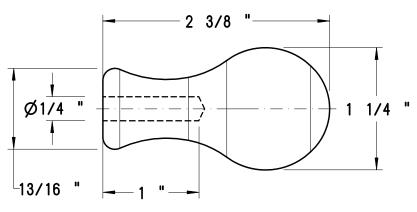

GT-BOWSAW TOE

| PLEASE VIEW OUR WEBSITE FOR    |
|--------------------------------|
| SAFETY INFORMATION AND GENERAL |
| CONSTRUCTION NOTES:            |
| WWW.TOOLSFORWORKINGWOOD.COM    |
|                                |

112 26TH STREET BROOKLYN, NY 11232

UNLESS OTHERWISE SPECIFIED DIMENSIONS ARE IN INCHES

GT-BOWSAW TOGGLE, HANDLE, & TOE

Copyright © 2016 toolsforworkingwood.com.
All rights reserved. Authorized for personal use only.
Any other reproduction is strictly prohibited.
Always wear eye protection when using tools.

3/9/2016

1:1

SCALE

DRAWN: TIMOTHY CORBETT

MATERIAL HICKORY

SHEET 4 OF 4