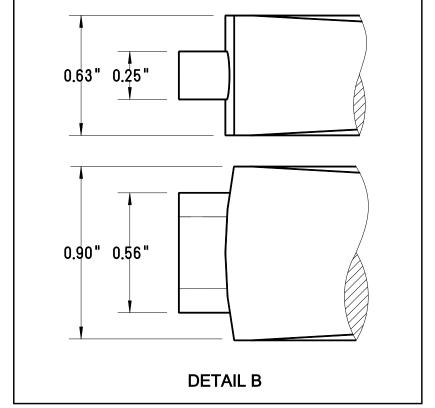

GT-BOWSAW TOE

| PLEASE VIEW OUR WEBSITE FOR    |
|--------------------------------|
| SAFETY INFORMATION AND GENERAL |
| CONSTRUCTION NOTES:            |
| WWW.TOOLSFORWORKINGWOOD.COM    |
|                                |

112 26TH STREET BROOKLYN, NY 11232

UNLESS OTHERWISE SPECIFIED DIMENSIONS ARE IN INCHES

GT-BOWSAW TOGGLE, HANDLE, & TOE

Copyright © 2016 toolsforworkingwood.com.
All rights reserved. Authorized for personal use only.
Any other reproduction is strictly prohibited.
Always wear eye protection when using tools.

3/9/2016

1:1

SCALE

DRAWN: TIMOTHY CORBETT

MATERIAL HICKORY

SHEET 4 OF 4